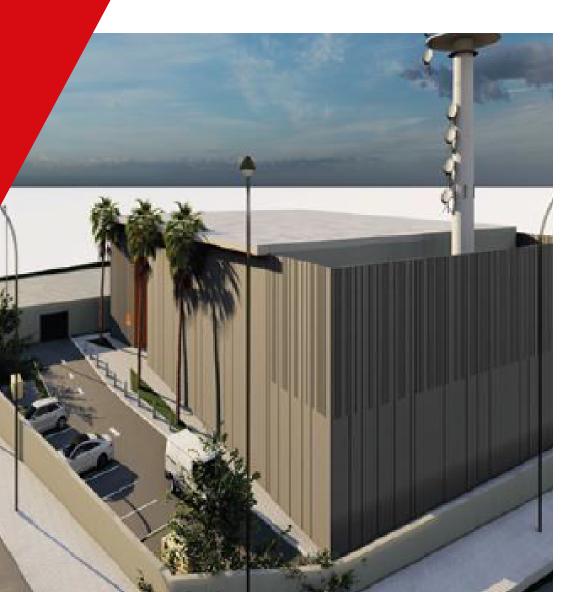

## A work by BIMDC

**Client:** Orange

**Location**: Sousse (Tunisia)

**Surface area**: 2500 squared meters

**Year**: 2024

Type of construction: New construction

project management - Datacenter

**Status**: Completed