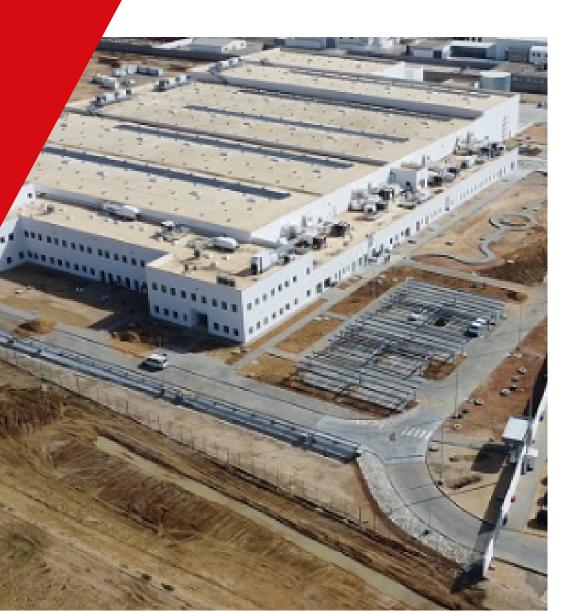

## A work by BIMDC

**Client:** Orange

**Location**: Sousse (Tunisia)

**Surface area**: 2500 squared meters

**Year**: 2024

Type of construction: New construction

project management - Datacenter

**Status**: Completed